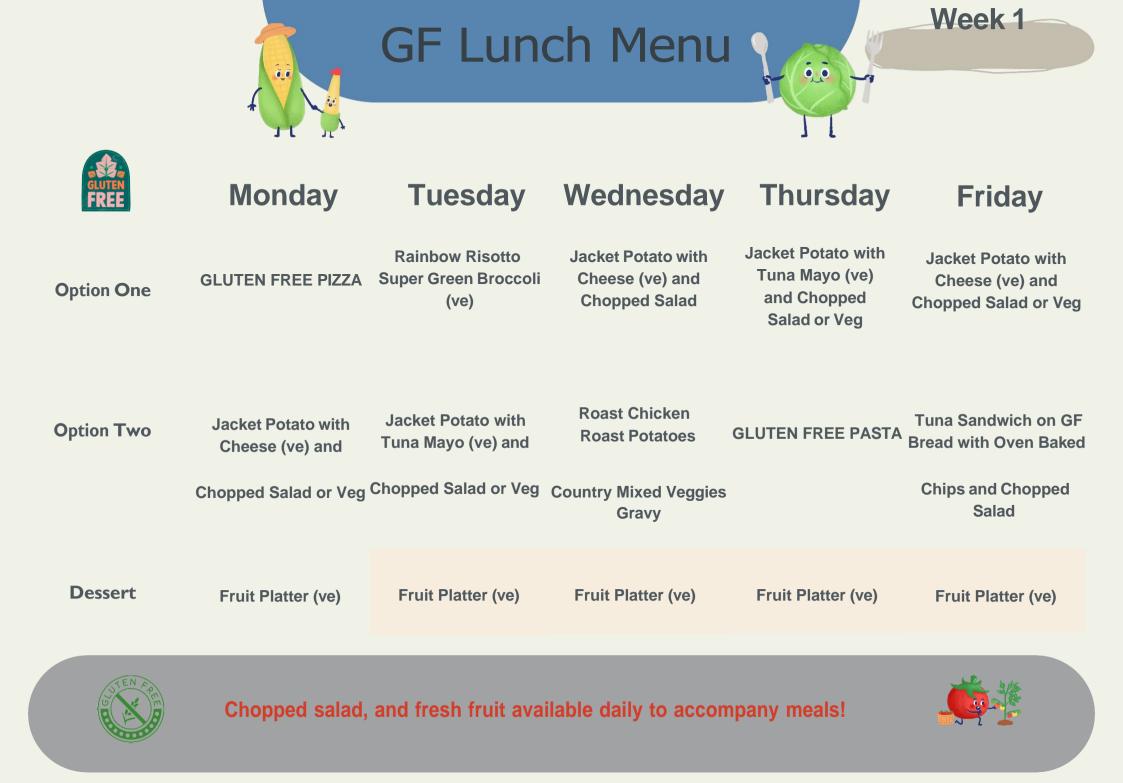

## GF Lunch Menu

#### Monday

### Tuesday

## Wednesday

### Thursday

<u>.</u>

#### Friday

| Option One | GLUTEN FREE PIZZA | Sunny Spanish Paella<br>with Super Green<br>Broccoli (ve) | Jacket Potato with<br>Cheese (ve) and<br>Chopped Salad or Veg | Jacket Potato with<br>Tuna Mayo (ve) and<br>Chopped Salad or Veg | Jacket Potato with<br>Cheese (ve) and<br>Chopped Salad or Veg |
|------------|-------------------|-----------------------------------------------------------|---------------------------------------------------------------|------------------------------------------------------------------|---------------------------------------------------------------|
|            |                   |                                                           |                                                               |                                                                  |                                                               |

| Option Two | Jacket Potato with<br>Cheese (ve) and<br>Chopped Salad or Veg | Jacket Potato with<br>Tuna Mayo (ve) and<br>Chopped Salad or Veg | Roast Chicken, and<br>Mixed Country Veg<br>with Mashed Potatoes<br>and Gravy |                    | Tuna Sandwich on GF<br>Bread with Oven Baked<br>Chips and Chopped<br>Salad |
|------------|---------------------------------------------------------------|------------------------------------------------------------------|------------------------------------------------------------------------------|--------------------|----------------------------------------------------------------------------|
| Dessert    | Fruit Platter (ve)                                            | Fruit Platter (ve)                                               | Fruit Platter (ve)                                                           | Fruit Platter (ve) | Fruit Platter (ve)                                                         |

Chopped salad, and fresh fruit available daily to accompany meals!