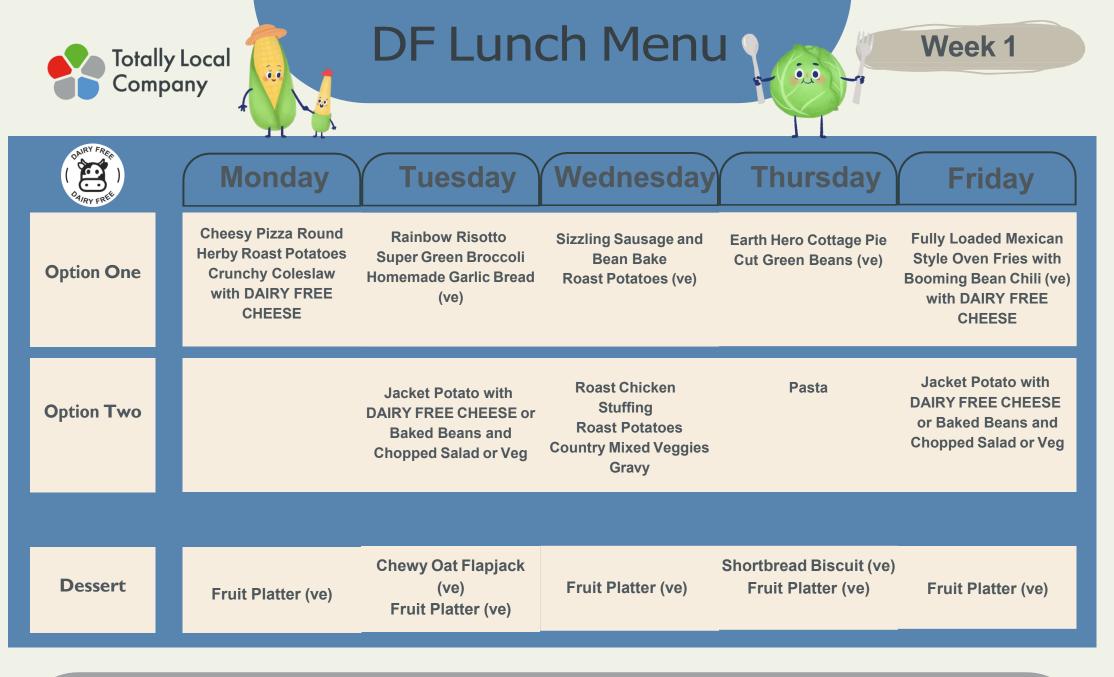

Chopped salad, and fresh fruit available daily to accompany meals!





Ĩ.

## DF Lunch Menu

Week 2

00

| PAURY FREE | Monday                                                                                           | Tuesday                                                                               | Wednesday                                                                            | Thursday                                                                                  | Friday                                                |
|------------|--------------------------------------------------------------------------------------------------|---------------------------------------------------------------------------------------|----------------------------------------------------